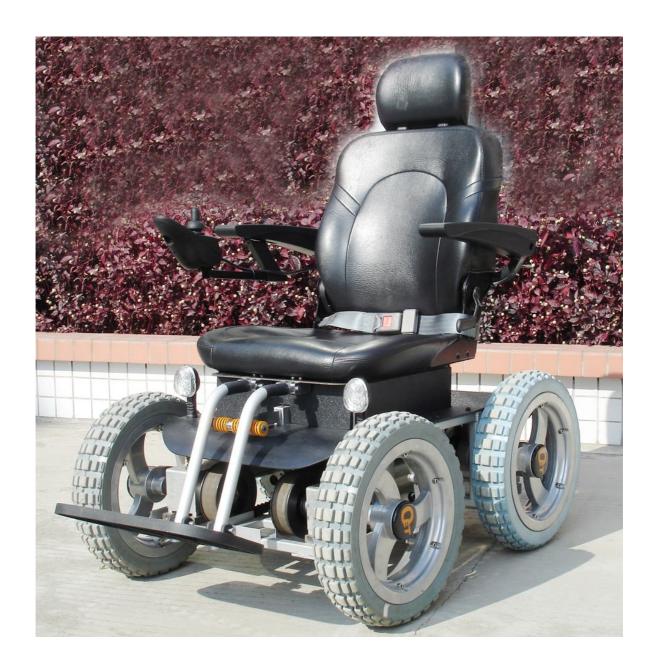

# 4WD Wheelchair OB-EW-010

#### **Function**

- 1. 4 wheels driving + special design PU solid tire(Rubber tire available): it can help you to solve the troubles of pithead, sand, snow, grass terrain. So your action space is no longer limited to flat floor, but different environment.
- 2.  $360^{\circ}$  revolving at the same place function, you can turn free at a narrow space.
- 3. Popular LED lighting system: save energy, environmental.
- 4. Equip with world's one and only silicone power battery. Unlike conventional lead acid batteries, the Silicone power Batteries are slight corrosive; possess the performance of environment protection. Silicone Power Batteries offer superior performance, optimized for high current discharges and preferable enhanced capacity.
- 5. High quality, performance PG R-NET controller system ensures the smooth operation.

#### **Specification Sheet**

| Overall length             | 950mm                                         | Weight with batteries                       | 170kg                   |
|----------------------------|-----------------------------------------------|---------------------------------------------|-------------------------|
| Overall width              | 730mm                                         | Max load capacity                           | 150kg                   |
| Overall height             | 1160mm                                        | Max speed                                   | 7.5km/h                 |
| Wheel size(front/rear)     | Ø 400mm                                       | Max output rotate speed (for driving motor) | 63rpm                   |
| Seat-to-floor height       | 530mm                                         | Max mileage                                 | 20-25 km                |
| Chassis-to-floor height    | 115mm                                         | Operation time                              | 4-6 h                   |
| Seat size                  | High-back/Low-back seat 16"/18"/20"           | Charging time                               | 4-6 h                   |
| Height of obstacle to Span | ≤ the chassis height                          | Brake                                       | Electromagnetic braking |
| Turning radius             | $0^{\circ}$                                   | Driving motor                               | 2-motor : 24V 1200W     |
| Electronics                | Level equipment(patented) PG R-NET Controller | Silicone battery                            | 12V, 27AH , 4pcs        |
| Drive manner               | Four-wheel drive                              | Max. Climbable angle(slope)                 | 15°(it depends)         |