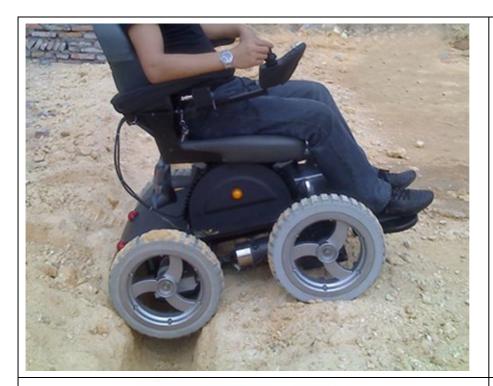

# 4WD Wheelchair OB-EW-010

#### **Function**

- 1. 4 wheels driving + special design PU solid tire(Rubber tire available): it can help you to solve the troubles of pithead, sand, snow, grass terrain. So your action space is no longer limited to flat floor, but different environment.
- 2.  $360^{\circ}$  revolving at the same place function, you can turn free at a narrow space.
- 3. Popular LED lighting system: save energy, environmental.
- 4. Equip with world's one and only silicone power battery. Unlike conventional lead acid batteries, the Silicone power Batteries are slight corrosive; possess the performance of environment protection. Silicone Power Batteries offer superior performance, optimized for high current discharges and preferable enhanced capacity.
- 5. High quality, performance PG R-NET controller system ensures the smooth operation.

#### **Specification Sheet**

| Overall length             | 950mm                                         | Weight with batteries                       | 170kg                   |
|----------------------------|-----------------------------------------------|---------------------------------------------|-------------------------|
| Overall width              | 730mm                                         | Max load capacity                           | 150kg                   |
| Overall height             | 1160mm                                        | Max speed                                   | 7.5km/h                 |
| Wheel size(front/rear)     | Ø 400mm                                       | Max output rotate speed (for driving motor) | 63rpm                   |
| Seat-to-floor height       | 530mm                                         | Max mileage                                 | 20-25 km                |
| Chassis-to-floor height    | 115mm                                         | Operation time                              | 4-6 h                   |
| Seat size                  | High-back/Low-back seat 16"/18"/20"           | Charging time                               | 4-6 h                   |
| Height of obstacle to Span | ≤ the chassis height                          | Brake                                       | Electromagnetic braking |
| Turning radius             | $0^{\circ}$                                   | Driving motor                               | 2-motor : 24V 1200W     |
| Electronics                | Level equipment(patented) PG R-NET Controller | Silicone battery                            | 12V, 27AH , 4pcs        |
| Drive manner               | Four-wheel drive                              | Max. Climbable angle(slope)                 | 15°(it depends)         |