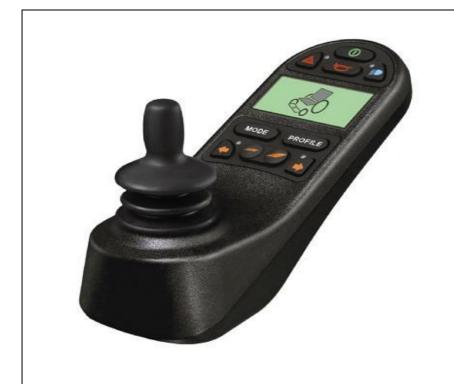

#### **Function**

- 1. 4 wheels driving + special design PU solid tire(Rubber tire available): it can help you to solve the troubles of pithead, sand, snow, grass terrain. So your action space is no longer limited to flat floor, but different environment.
- 2.  $360^{\circ}$  revolving at the same place function, you can turn free at a narrow space.
- 3. Popular LED lighting system: save energy, environmental.
- 4. Equip with world's one and only silicone power battery. Unlike conventional lead acid batteries, the Silicone power Batteries are slight corrosive; possess the performance of environment protection. Silicone Power Batteries offer superior performance, optimized for high current discharges and preferable enhanced capacity.
- 5. High quality, performance PG R-NET controller system ensures the smooth operation.

### **ACCESSORY**

PG R-NET controller system(LCD)

New LED series lighting ( save energy ,environmental)

LED lighting system
Save energy, environmental

Special design PU solid tire: Hard-wearing (Rubber tire available-strong traction)