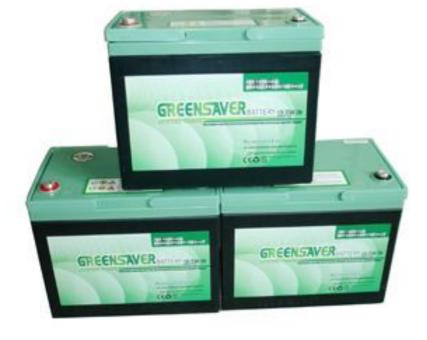

#### **Function**

- 1. 4 wheels driving + special design PU solid tire(Rubber tire available): it can help you to solve the troubles of pithead, sand, snow, grass terrain. So your action space is no longer limited to flat floor, but different environment.
- 2.  $360^{\circ}$  revolving at the same place function, you can turn free at a narrow space.
- 3. Popular LED lighting system: save energy, environmental.
- 4. Equip with world's one and only silicone power battery. Unlike conventional lead acid batteries, the Silicone power Batteries are slight corrosive; possess the performance of environment protection. Silicone Power Batteries offer superior performance, optimized for high current discharges and preferable enhanced capacity.
- 5. High quality, performance PG R-NET controller system ensures the smooth operation.

The only one in the world Silicone Power Battery